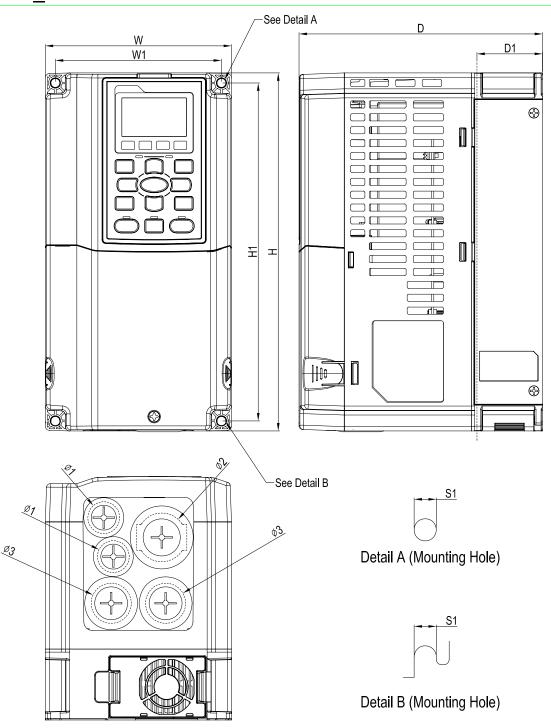

## DRAWING\_1

## unit:mm[inch]

| Frame | W           | W1          | Н           | H1          | D           | D1*        | S1        | Ø1         | Ø2         | ø3         |
|-------|-------------|-------------|-------------|-------------|-------------|------------|-----------|------------|------------|------------|
| A1    | 130.0[5.12] | 116.0[4.57] | 250.0[9.84] | 236.0[9.29] | 170.0[6.69] | 45.8[1.80] | 6.2[0.24] | 22.2[0.87] | 34.0[1.34] | 28.0[1.10] |

D1\*: This dimension is for flange mounting application reference.

THESE DRAWINGS AND SPECIFICATIONS ARE THE PROPERTY OF DELTA ELECTRONICS, INC. AND SHALL NOT BE REPRODUCED OR USED AS THE BASIS FOR THE MANUFACTURE OR SELL OF APPARATUSES OR DEVICES WITHOUT PERMISSION.