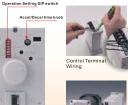

150% of rated current for 1 minute 0 to 30.0 seconds

Potentiometer

RUN/STOP, FORWARD/REVERSI

RUN/STOP, FORWARD/REVERSE, RS-485 Fault Indication (LED Flash) Fault Indication (Open Collector)

Self-testing, OverVoltage, OverCurrent