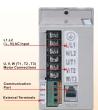

Features:

- 6.Adjustable accel / decel time
- 7.RS-485 communication (Baud rate 9600)
- 8. Option: Programmable Keypad (VFD-PU02).

SHO

(III) (III

**Built-in Modbus Communication** 

Suitable for under 100W/3-phase AC motor drive