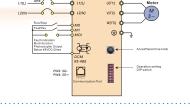

150% of rated current for 1 minute 0 to 30.0 seconds

Potentiometer

RUN/STOP, FORWARD/REVERSI

RUN/STOP, FORWARD/REVERSE, RS-485 Fault Indication (LED Flash) Fault Indication (Open Collector)

Self-testing, OverVoltage, OverCurrent

Compact with VFD-PU02 for running and

monitoring AC motor drive (Optional)

Installation Method

Wiring

Protective Device

Send @uote Requests to info@automatedpt.com Call +1(800)985-6929 To Order or Order Online At Deltaacdrives.com